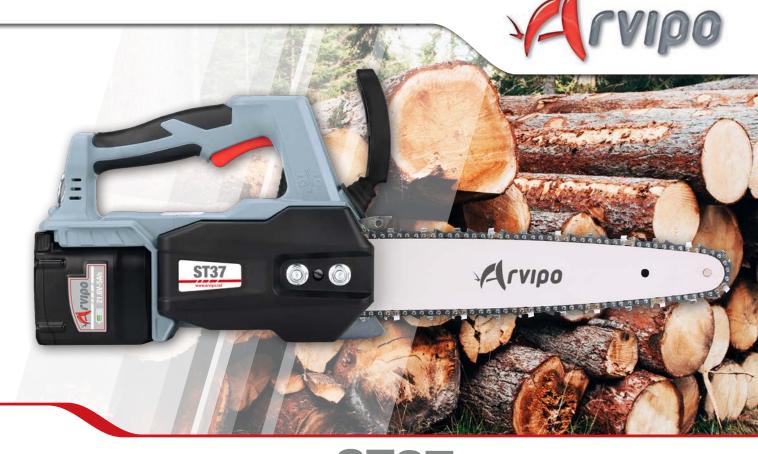

## **ST37** Chainsaw

Powerful ST37 chainsaw with two hands, with reduced dimensions and a super lightweight confer it as a pruning and cutting tool that surprises for its manageability and for the work capacity that encompasses thanks to the size of its guide bar.

## ST37 Chainsaw

The ST37 chainsaw has unbeatable features:

- Speed settings
- LCD screen
- Anti-lock switch
- · Electronic safety brake
- · Automatic lubrication system

|                                         | Weight without battery Weight with battery                | 2,6 kg   5.73 lbs<br>3,3 Kg   7.27 lbs                |
|-----------------------------------------|-----------------------------------------------------------|-------------------------------------------------------|
| Q <sub>Q</sub>                          | Motor                                                     | Brushless                                             |
|                                         | Voltage                                                   | 24V                                                   |
|                                         | Power                                                     | 1000W                                                 |
|                                         | Cutting diameter                                          | 260mm   10.23"                                        |
| *************************************** | Sword length                                              | 300mm   12"                                           |
|                                         | Chain speed                                               | 6 m/s - 7 m/s - 8m/s<br>236,22"/s - 275,5"/s - 315"/s |
|                                         | Chain                                                     | 1/4" x 64 DL                                          |
| Olso,                                   | Lubrication system                                        | Incorporated                                          |
| <b>₩</b>                                | Battery lithium-ion<br>Voltage nominal<br>Voltage maximum | 5000mA<br>21,6V<br>24V                                |
|                                         | Battery autonomy<br>(3 batteries)                         | 3-6h*                                                 |
|                                         | Charging time                                             | 7-8h aprox.                                           |
| *************************************** |                                                           |                                                       |