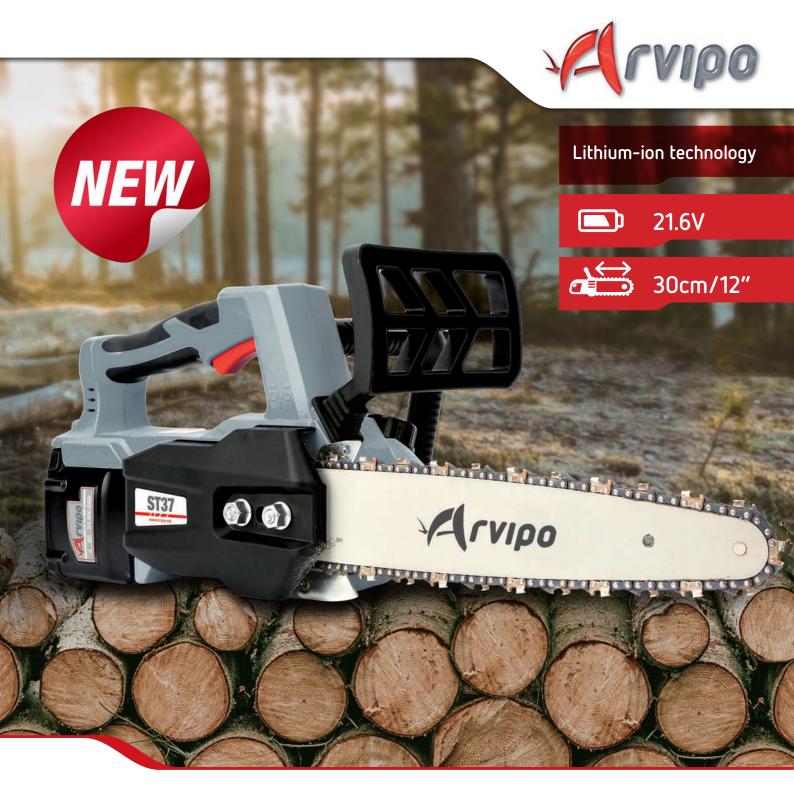

**FAST AND POWERFUL** 

PRECISE AND **MANAGEABLE** 

**LIGHT AND HANDY** 

## **ST37** Chainsaw

Powerful ST37 chainsaw with two hands, with reduced dimensions and a super lightweight confer it as a pruning and cutting tool that surprises for its manageability and for the work capacity that encompasses thanks to the size of its guide bar.

## **NEW BATTERY 21.6V-5Ah**

New 5Ah high discharge battery compatible for the whole family 37.

Allows the chainsaw to work at high performance requirements during cutting.