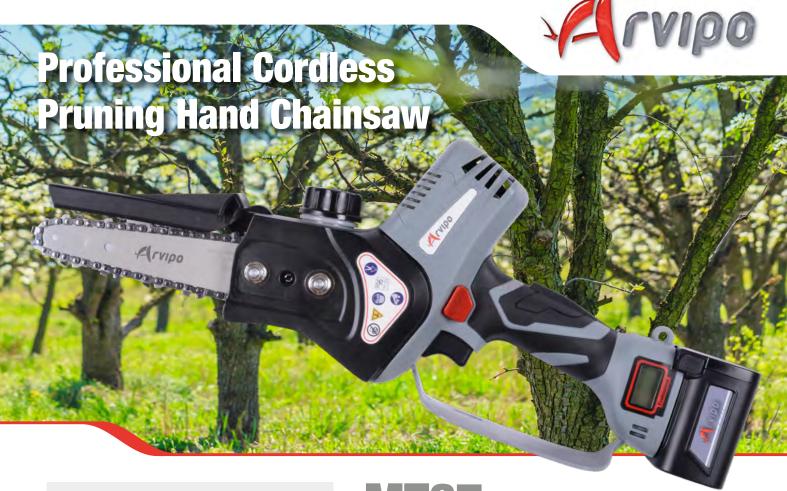

# **MT37**

The **ARVIPO MT37** stands as the first professional cordless chainsaw dedicated to pruning. Concentrates all the cutting power of a cordless one-hand chainsaw.

Its lightness, ease of use and cutting power are surprising. Perfect complement to the PS37 shears, sharing the same battery.

### **PRECISE AND MANAGEABLE**

|            | Weight               | 1320g without battery<br>1810g with battery 4Ah |
|------------|----------------------|-------------------------------------------------|
| <b>O</b> o | Motor                | Brushless                                       |
|            | Voltage              | 21.6V                                           |
|            | Power                | 300W                                            |
|            | Cutting diameter     | 110mm                                           |
| ********** | Sword length         | 4,5"                                            |
|            | Chain speed          | 11 m/s                                          |
|            | Chain                | 1/4" x 0,43" x 38DL                             |
| ~          | Battery lithium-ion  | battery 4Ah 21.6V – 4000mA                      |
|            | Autonomy 3 batteries | 3-6h*                                           |
|            | Charging time        | 6-7h                                            |