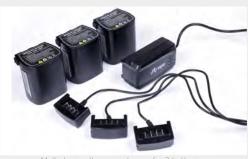

### 3 BATTERIES 4AH INCLUDED

### **BUILT-IN OR REMOVABLE BATTERY**

Thanks to the extension cord accessory, you can choose between operating with built-in battery or transporting it aside depending on the conditions and working time.

The extension cord is purchased separately.