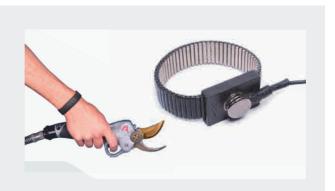

## MAXIMUM SAFETY

**CUT PREVENT SYSTEM** protects from any cut, scissors stop in contact with the user's skin.

Effective in all weather conditions.

**SMART BLADE:** intelligent blades that prevent unwanted cutting of the wire.