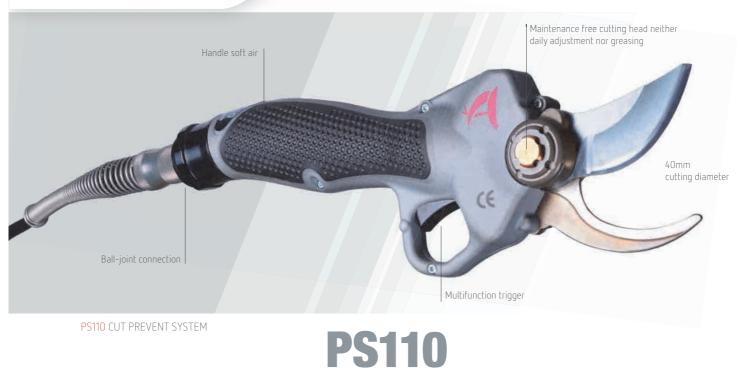

LOW CONSUMPTION

**ARVIPO PS110** professional equipment for extensive pruning stands out for its power, cutting speed, servo-control precision, low consumption and great robustness.

This characteristics of the PS110 make it a high performance pruning shear which meets all professional high level pruning requirements.

PS110 CUT PREVENT SYSTEM

## MAXIMUM SAFETY

**CUT PREVENT SYSTEM** protects from any cut, scissors stop in contact with the user's skin.

Effective in all weather conditions.

**SMART BLADE:** intelligent blades that prevent unwanted cutting of the wire.