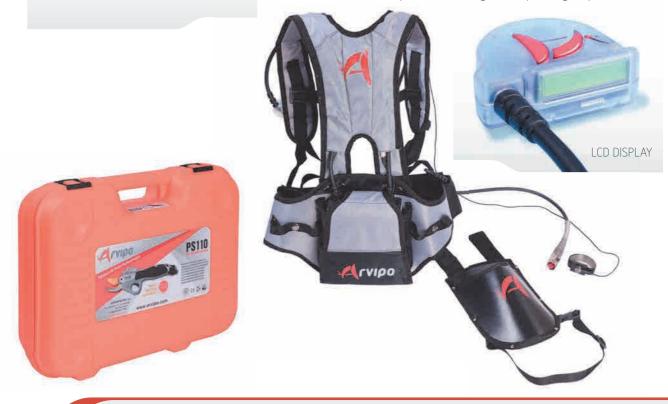

|     |                     | PS110 PLUS                                | PS110 OPTIMA                                         |
|-----|---------------------|-------------------------------------------|------------------------------------------------------|
|     | Shear weight        | 945g 2.08 lbs                             | 860g 1.89 lbs                                        |
|     | Harness weight      | 2350g 5.18 lbs                            |                                                      |
|     | Cutting speed       | 0,31s                                     |                                                      |
| <   | Maximum torque cut  | 200Nm   1770 lb·in                        | 180Nm   1593,13 lb·in                                |
|     | Cutting diameter    | 40mm   1.57"                              |                                                      |
|     | Cutting function    | Progressive and double opening            |                                                      |
| ~   | Battery lithium-ion | 48V - 5200mA                              |                                                      |
|     | Autonomy            | More than one work day (approx. ≥10h)     |                                                      |
|     | Recommended uses    | orange / olives /<br>kiwi /apricot / plum | vineyard / peach / apple tree /<br>linden / mulberry |
| CPS | CUT PREVENT SYSTEM  | $\bigcirc$                                |                                                      |
| LED | LCD display         |                                           |                                                      |